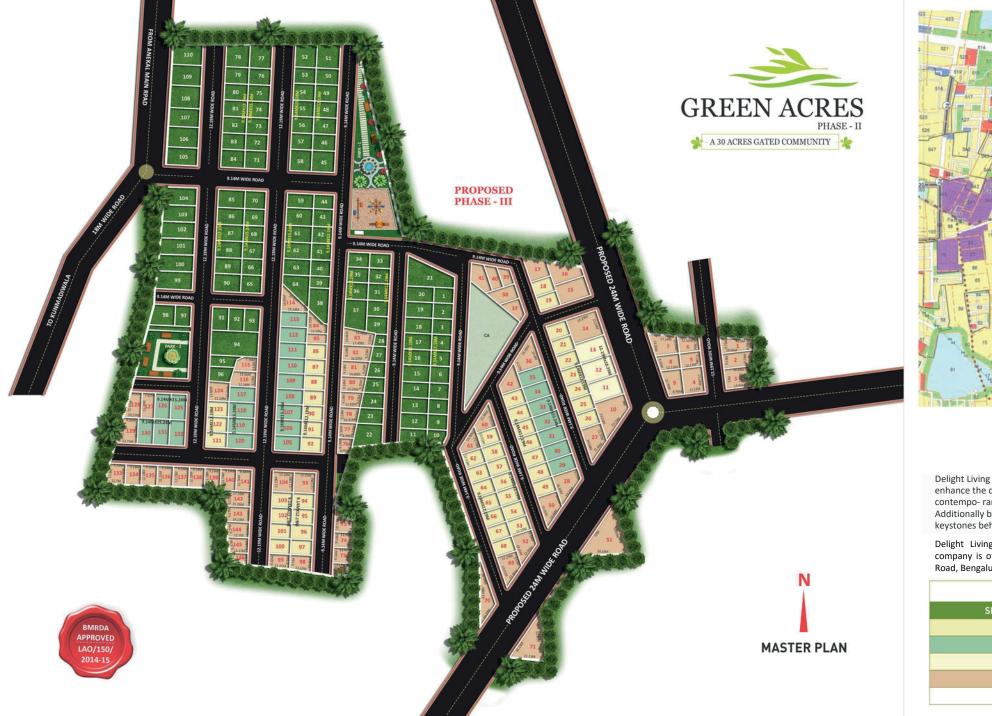

Delight Living Spaces has successfully completed many residen tayouts. Presently company is offering "Green Acres Phase II" A BMRDA Residen@al Layout at Chandapura Road, Bengaluru.

| PLOT DETAILS: |               |            |
|---------------|---------------|------------|
| SL.NO         | PLOT SIZE     | NO OF SITE |
| 1             | 9.14MX12.19M  | 48         |
| 2             | 9.14MX15.24M  | 25         |
| 3             | 12.19MX18.29M | 03         |
| 4             | ODD SITES     | 70         |
|               | TOTAL         | 146        |

### PROJECT HIGHLIGHTS

- 🚜 Approved BMRDA Layout
- 🚜 Asphalted Black Top Roads

- 🚜 Underground Sewerage System

- \* Perfectly Aligned Plots for 100 % Vaastu