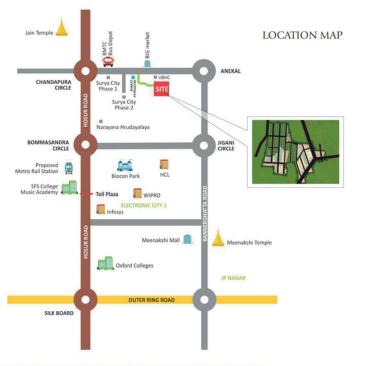

#### NEAR BY

**Residential Communities** VBHC, Commune & Symphony

**Residential Layouts** KHB Surya City Phase - I & Phase - II and many more

HOSPITALS Narayana Hrudayala Hospital / Sparsh Athreva Hospital / Apollo Clinic

INSTITUTIONS Alliance University / The PES School of Engineering Greendot International School / Spurthy Global School **EDIFY International School** 

SHOPPING CENTERS BIG Market / D-Mart / Total Mall / Metro Cash & Carry

**IT & INDUSTRIAL HUB** Electronic City & Industrial Corridors