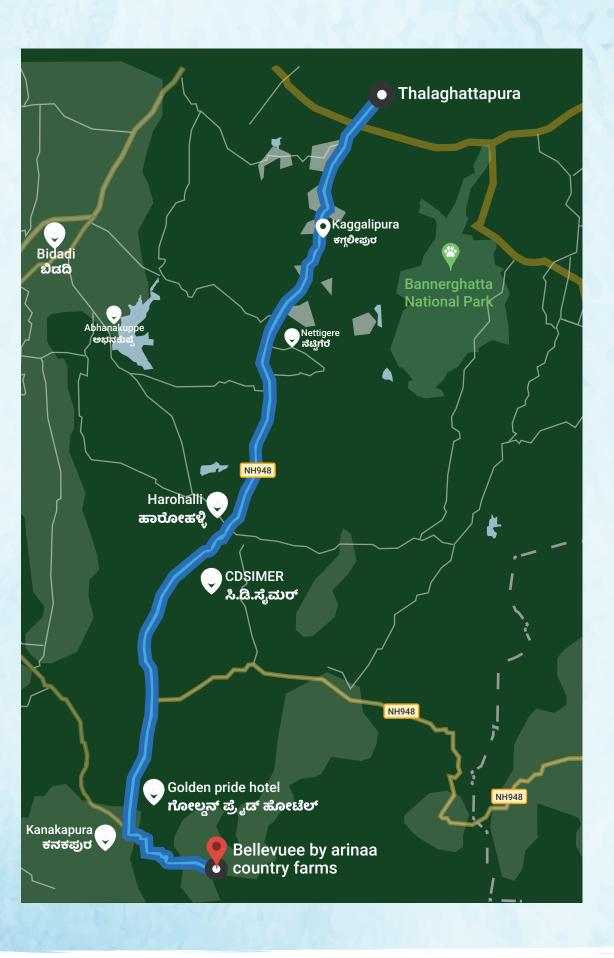

POMEGRANITE HARVEST: 3 YEARS YIELDING: 15 YEARS

GUAVA HARVEST: 3 YEARS YIELDING: 15 YEARS

WHEN YOU WALK WITH MOU RECEIVE MORE THAN YOU SEEK

Pollution-free environment, attractive tourist destinations, and enhanced infrastructural facilities have qualified Bellevuee to be a perfect place to invest in your second home. Easily accessible from NICE Road, the 22-acre farm land located at a distance of 50 km from Bangalore is a beautiful place worth flaunting.

CLOSE proxim

Kanakapura Town: 5 Min (5 KMS) Art Of Living Foundation: 45 min (35 KMS) NICE Road : 50 min (40 KMS) Banashankari Temple: 1 HR (55 KMS) Vidhana Soudha: 1.5 HR (65 KMS)