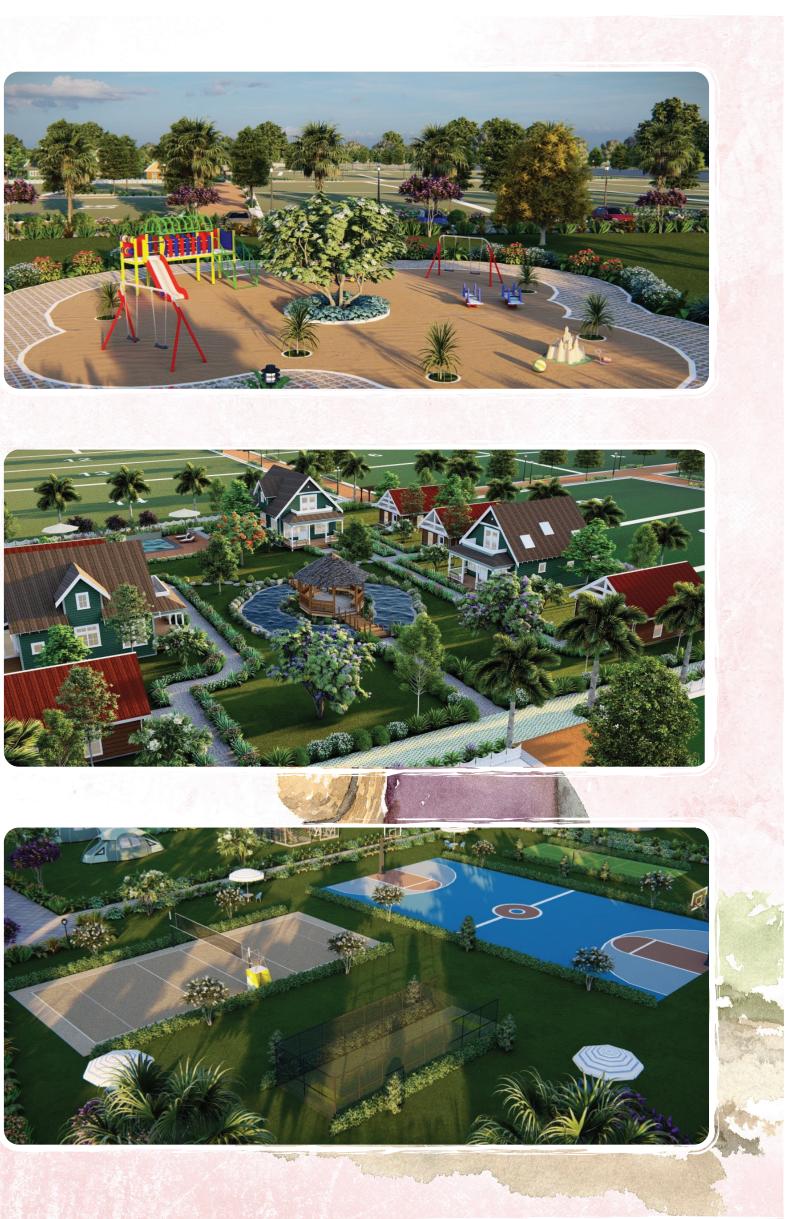

EXCLUSIVE amer

> Amenities play a vital role in enhancing the overall experience of the project, including the elderly. These thoughtful additions contribute to their comfort, convenience, and enjoyment. A wide range of amenities such as Seating areas, Scenic Spots, Yoga & Meditation Decks, Playgrounds, Fitness zones, Water bodies and designated areas for social gatherings are incorporated.

These amenities provide opportunities for relaxation, recreation, exercise, and social interaction, catering to the diverse needs and interests. By offering a well-rounded selection of amenities, Bellevuee become inclusive spaces that promote the well-being and satisfaction for individuals of all age groups. including the elderly.