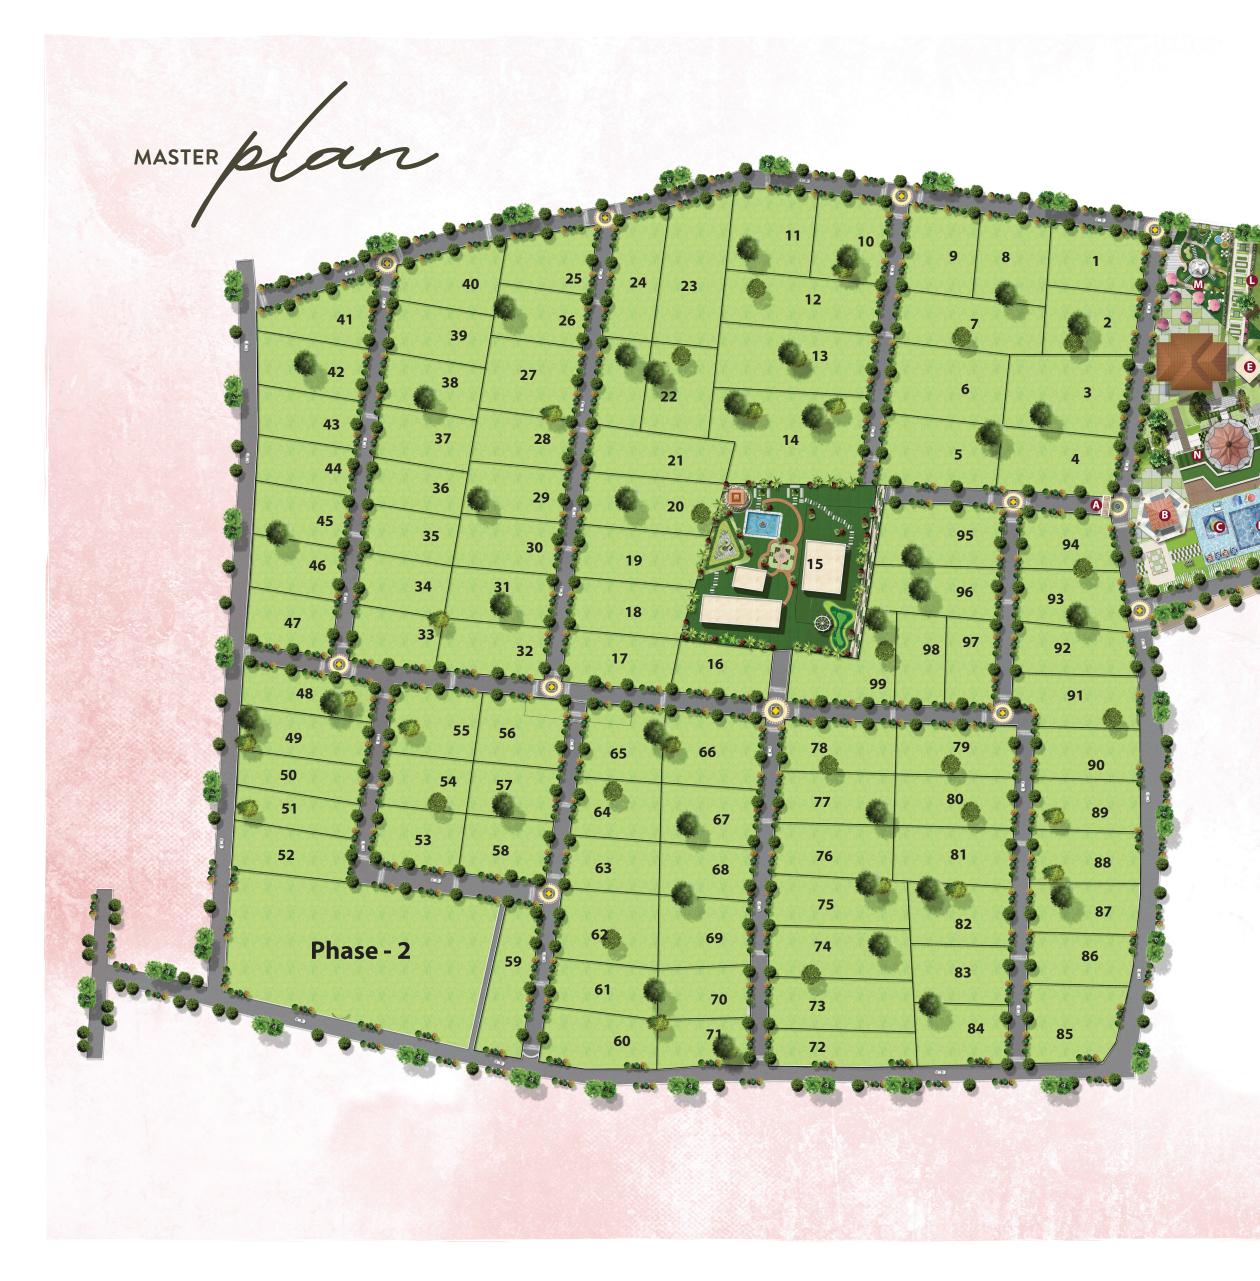

# LEGEND

- A Entrance Arch
- B Gazebo
- C Toddler's Pool
- D Swimming Pool
- E Cottages
- F Amphie Theatre
- G Yoga & Meditation Deck

0

- H Outdoor Badminton Court
- I Basket Ball
- J Cricket Practice Net
- K Senior Citizen Lounge
- L Children Play Area
- M Hammock
- N Landscaping