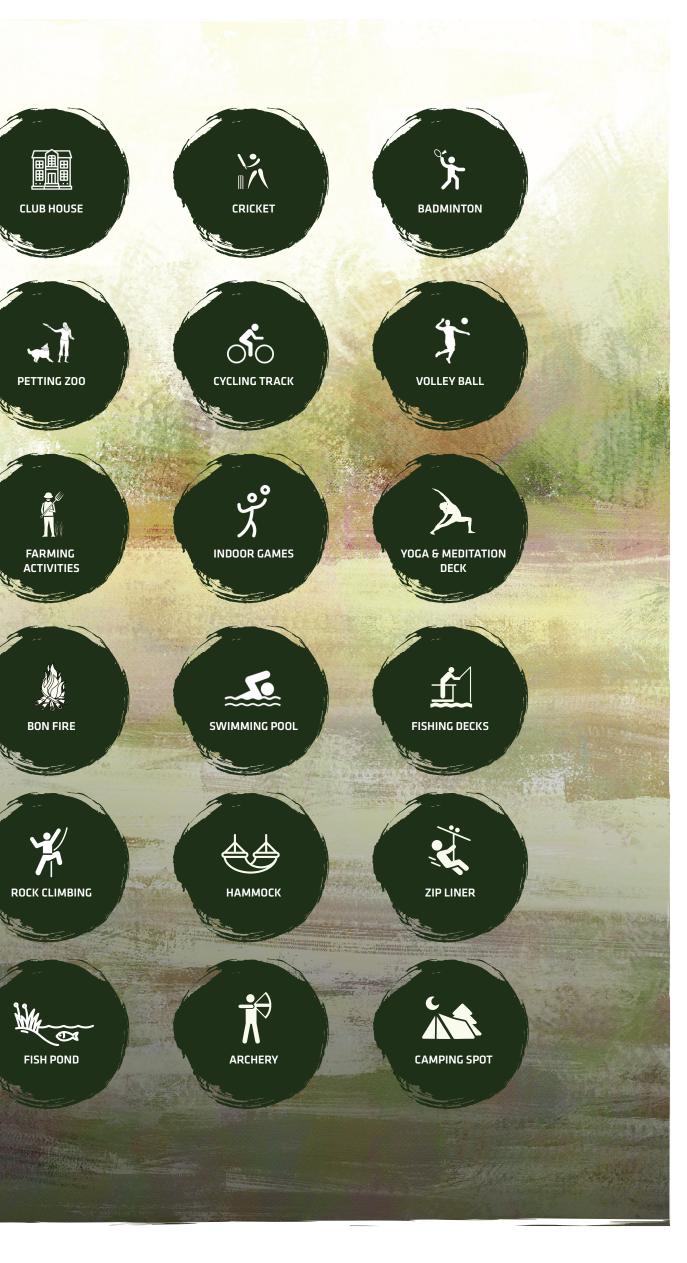

EXCLUSIVE amer

> Amenities play a vital role in enhancing the overall experience of the project, including the elderly. These thoughtful additions contribute to their comfort, convenience, and enjoyment. A wide range of amenities such as Seating areas, Scenic Spots, Yoga & Meditation Decks, Playgrounds, Fitness zones, Water bodies and designated areas for social gatherings are incorporated.

These amenities provide opportunities for relaxation, recreation, exercise, and social interaction, catering to the diverse needs and interests. By offering a well-rounded selection of amenities, Bellevuee become inclusive spaces that promote the well-being and satisfaction for individuals of all age groups. including the elderly.

# LEGEND

- A Entrance Arch
- B Gazebo
- C Toddler's Pool
- D Swimming Pool
- E Cottages
- F Amphie Theatre
- G Yoga & Meditation Deck

0

- H Outdoor Badminton Court
- I Basket Ball
- J Cricket Practice Net
- K Senior Citizen Lounge
- L Children Play Area
- M Hammock
- N Landscaping